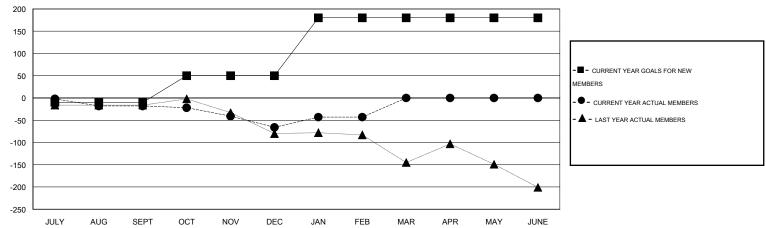

## **LOCATION TURKEY**

| $\sim$ | . , | - | <u> </u> | ۸ | 1 |
|--------|-----|---|----------|---|---|
|        |     |   |          |   |   |

| Clubs                 |                  |           |                  |                       | Members       |                    |                                     |                    |                  |
|-----------------------|------------------|-----------|------------------|-----------------------|---------------|--------------------|-------------------------------------|--------------------|------------------|
| RESULTS FOR 2014-2015 |                  |           |                  | RESULTS FOR 2014-2015 |               |                    |                                     |                    |                  |
| QUARTER               | NEW CLUB<br>GOAL | NEW CLUBS | DROPPED<br>CLUBS | NET<br>GAIN/LOSS      | QUARTER       | NEW MEMBER<br>GOAL | CHARTER AND<br>NEW MEMBERS<br>ADDED | DROPPED<br>MEMBERS | NET<br>GAIN/LOSS |
| JULY/AUG/SEPT         | 0                | 0         | 1                | -1                    | JULY/AUG/SEPT | -10                | 1                                   | 19                 | -18              |
| OCT/NOV/DEC           | 1                | 0         | 1                | -1                    | OCT/NOV/DEC   | 60                 | 9                                   | 57                 | -48              |
| JAN/FEB/MAR           | 2                | 0         | 0                | 0                     | JAN/FEB/MAR   | 130                | 27                                  | 4                  | 23               |
| APR/MAY/JUNE          | 0                | 0         | 0                | 0                     | APR/MAY/JUNE  | 0                  | 0                                   | 0                  | 0                |

#### GOALS AND ACTUAL MEMBERS CUMULATIVE

| DROPPED CLUBS: 2  DROPPED MEMBERS |         | 16 CLUBS OF 47 ADDED 1 OR MORE NEW MEMBERS | GENDER DISTRIBUTION  MALE 404 (38.88%)  FEMALE 635 (61.12%) |  |     |
|-----------------------------------|---------|--------------------------------------------|-------------------------------------------------------------|--|-----|
| DECEASED                          | 3<br>16 | CLICK HERE FOR HEALTH                      | FAMILY UNIT MEMBERS HEAD OF HOUSEHOLD                       |  | 231 |
| OTHER                             | 61      | ASSESSMENT DATA                            |                                                             |  | 98  |
| TOTAL                             | 80      |                                            | NON-HEAD OF HOUSEHOLD                                       |  | 133 |