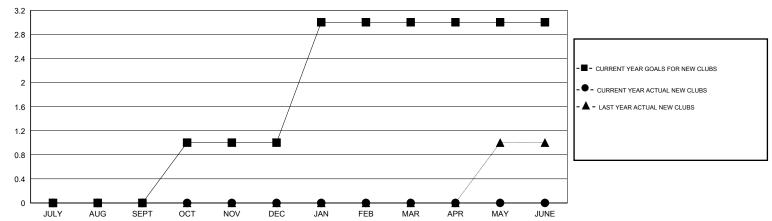

## **LOCATION TURKEY**

| $\sim$ | . , | - | <u> </u> | ۸ | 1 |
|--------|-----|---|----------|---|---|
|        |     |   |          |   |   |

| Clubs                 |                  |           |                  |                       | Members       |                    |                                     |                    |                  |
|-----------------------|------------------|-----------|------------------|-----------------------|---------------|--------------------|-------------------------------------|--------------------|------------------|
| RESULTS FOR 2014-2015 |                  |           |                  | RESULTS FOR 2014-2015 |               |                    |                                     |                    |                  |
| QUARTER               | NEW CLUB<br>GOAL | NEW CLUBS | DROPPED<br>CLUBS | NET<br>GAIN/LOSS      | QUARTER       | NEW MEMBER<br>GOAL | CHARTER AND<br>NEW MEMBERS<br>ADDED | DROPPED<br>MEMBERS | NET<br>GAIN/LOSS |
| JULY/AUG/SEPT         | 0                | 0         | 1                | -1                    | JULY/AUG/SEPT | -10                | 1                                   | 19                 | -18              |
| OCT/NOV/DEC           | 1                | 0         | 1                | -1                    | OCT/NOV/DEC   | 60                 | 9                                   | 57                 | -48              |
| JAN/FEB/MAR           | 2                | 0         | 0                | 0                     | JAN/FEB/MAR   | 130                | 27                                  | 4                  | 23               |
| APR/MAY/JUNE          | 0                | 0         | 0                | 0                     | APR/MAY/JUNE  | 0                  | 0                                   | 0                  | 0                |

## GOALS AND ACTUAL NEW CLUBS CUMULATIVE